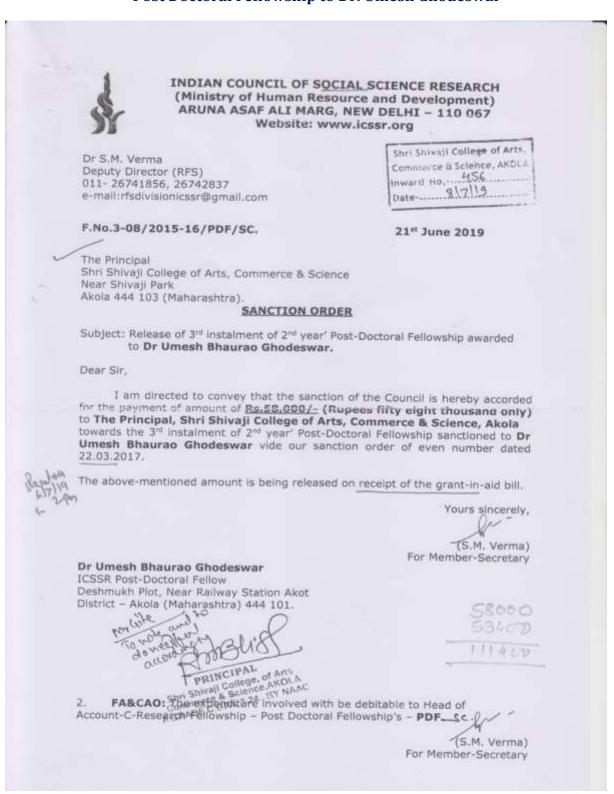

As per the institutional requirement, the management provided financial support for infrastructural as well as academic development.

UGC, RUSA, ICSSR, DST grants are optimally utilized as per their guidelines.